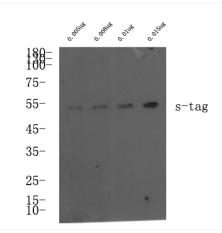

## **Products Images**

Western blot analysis of S-Tag fusion protein at 0.05-0.15ug, 4° over night, secondary antibody(cat: RS0002 was diluted at 1:10000, 37° 1hour.